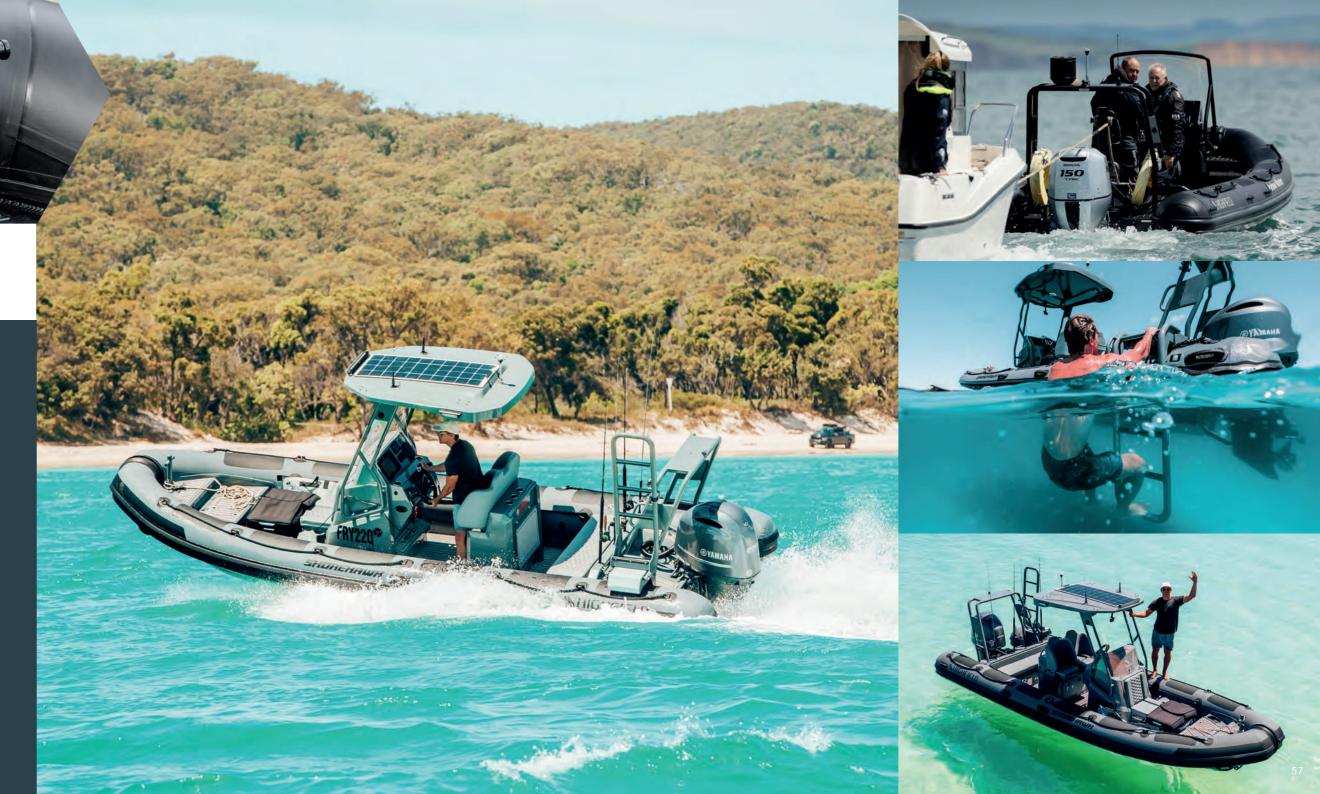

## **OPTIONAL EXTRAS**

- Console & seat options Roll Bar with ladder T-Top
- Suspension seat with shock - Dive rack - Deck wash

AN OPTIONAL T-TOP ALLOWS THE PATROL MODELS TO BECOME EVEN MORE PRACTICAL BY OFFERING MORE SHELTER AND GREATER PROTECTION FROM THE ELEMENTS, CREATING A TRULY VERSATILE ALL-WEATHER RIB.