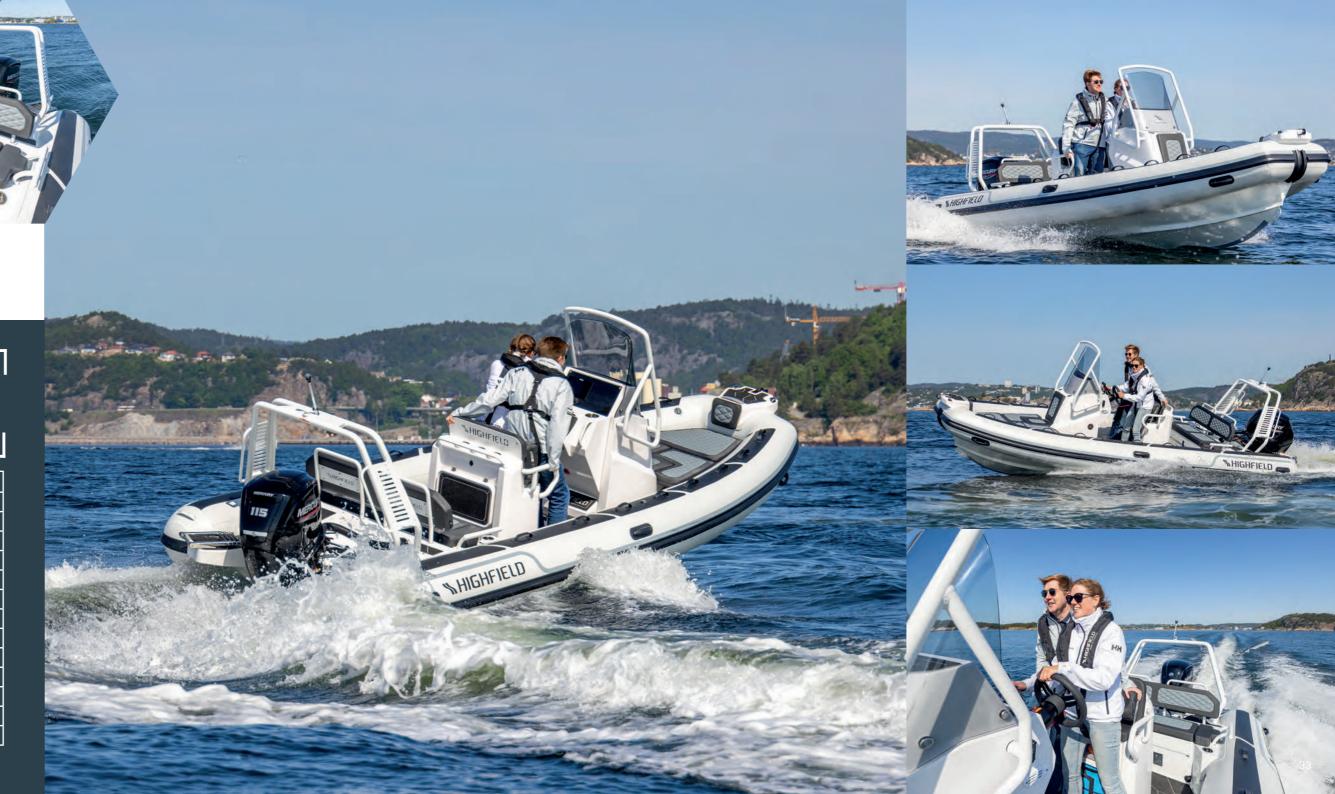

## **SPORT 560**

## **OPTIONAL EXTRAS**

- Boat cover
- Sunshade
- T-Top

ONE OF THE MOST VERSATILE MEDIUM SIZED RIBS IN ITS CLASS. IN ADDITION TO IT'S ACCLAIMED HULL DESIGN, SWIM PLATFORMS PORT AND STARBOARD & OPTIONAL TOW POST MAKE THIS AN EXCELLENT WATER SPORTS PLATFORM FOR THE WHOLE FAMILY.

| OVERALL LENGTH         | 586cm  | 19'3''  |
|------------------------|--------|---------|
| INTERNAL LENGTH        | 396cm  | 13′1″   |
| OVERALL WIDTH          | 250cm  | 8′3′′   |
| INTERNAL WIDTH         | 131cm  | 4′3′′   |
| DEADRISE               | 24°    |         |
| TUBE DIAMETER*         | 52cm   | 20′′    |
| NUMBER OF AIR CHAMBERS | 6      |         |
| MAXIMUM LOAD           | 1375kg | 3031lbs |
| MAXIMUM PEOPLE         | 12     |         |
| BOAT WEIGHT**          | 682kg  | 1502lbs |
| MAXIMUM POWER          | 115hp  |         |
| ENGINE SHAFT           | XL     |         |
| FUEL TANK              | 1051   |         |
| DESIGN CATEGORY        | С      |         |
|                        |        |         |